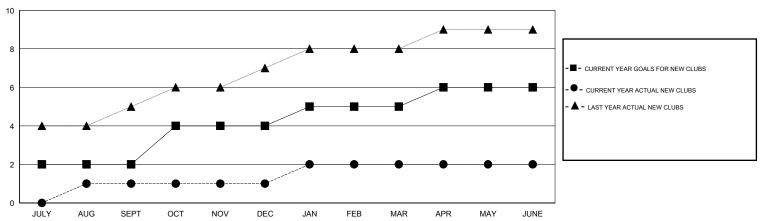

## GOALS AND ACTUAL NEW CLUBS CUMULATIVE

## MONTHLY MEMBERSHIP PROGRESS REPORT

District 322 B2

Results as of: 6/30/2017

GMT: OPEN LOCATION INDIA GMT CA

|               | Club          | s           |               | Members               |                                                                |                                                              |                                                    |  |
|---------------|---------------|-------------|---------------|-----------------------|----------------------------------------------------------------|--------------------------------------------------------------|----------------------------------------------------|--|
|               | RESULTS FOR   | R 2016-2017 |               | RESULTS FOR 2016-2017 |                                                                |                                                              |                                                    |  |
| QUARTER       | NEW CLUB GOAL | NEW CLUBS   | DROPPED CLUBS | QUARTER               | NEW MEMBER GROWTH<br>NET GOAL (not reinstated<br>or transfers) | NEW MEMBER<br>GROWTH ACTUAL (not<br>reinstated or transfers) | DROPPED<br>MEMBERS ACTUAL<br>(including transfers) |  |
| JULY/AUG/SEPT | 2             | 1           | 0             | JULY/AUG/SEPT         | 150                                                            | 82                                                           | 179                                                |  |
| OCT/NOV/DEC   | 2             | 0           | 3             | OCT/NOV/DEC           | 110                                                            | 22                                                           | 141                                                |  |
| JAN/FEB/MAR   | 1             | 1           | 0             | JAN/FEB/MAR           | 40                                                             | 83                                                           | 42                                                 |  |
| APR/MAY/JUNE  | 1             | 0           | 5             | APR/MAY/JUNE          | 0                                                              | 168                                                          | 355                                                |  |