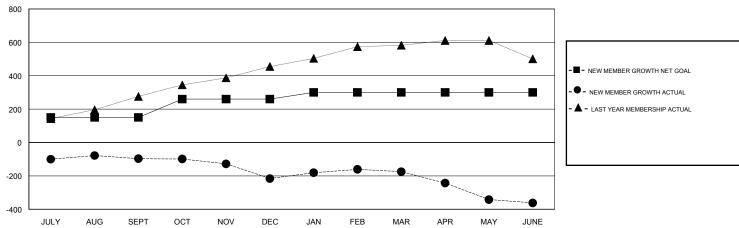

## GOALS AND ACTUAL MEMBERS CUMULATIVE

| DROPPED CLUBS: 8  DROPPED MEMBERS |           | 43 CLUBS OF 72 ADDED 1 OR MORE<br>NEW MEMBERS | GENDER DISTRIBUTION           MALE         1,858 (70.89%)           FEMALE         763 (29.11%) |  |       |
|-----------------------------------|-----------|-----------------------------------------------|-------------------------------------------------------------------------------------------------|--|-------|
| DECEASED                          | 9         | CLICK HERE FOR CUMULATIVE                     | TOTAL FAMILY UNIT MEMBERS                                                                       |  | 1,086 |
| CLUB CANCELLED OTHER              | 99<br>609 | MEMBERSHIP DATA                               | FAMILY MEMBERS PAYING HALF DUES                                                                 |  | 653   |
| TOTAL                             | 717       |                                               |                                                                                                 |  |       |

## MONTHLY MEMBERSHIP PROGRESS REPORT

District 322 B2

Results as of: 6/30/2017

GMT: OPEN LOCATION INDIA GMT CA

|               | Club          | s           |               | Members               |                                                                |                                                              |                                                    |  |
|---------------|---------------|-------------|---------------|-----------------------|----------------------------------------------------------------|--------------------------------------------------------------|----------------------------------------------------|--|
|               | RESULTS FOR   | R 2016-2017 |               | RESULTS FOR 2016-2017 |                                                                |                                                              |                                                    |  |
| QUARTER       | NEW CLUB GOAL | NEW CLUBS   | DROPPED CLUBS | QUARTER               | NEW MEMBER GROWTH<br>NET GOAL (not reinstated<br>or transfers) | NEW MEMBER<br>GROWTH ACTUAL (not<br>reinstated or transfers) | DROPPED<br>MEMBERS ACTUAL<br>(including transfers) |  |
| JULY/AUG/SEPT | 2             | 1           | 0             | JULY/AUG/SEPT         | 150                                                            | 82                                                           | 179                                                |  |
| OCT/NOV/DEC   | 2             | 0           | 3             | OCT/NOV/DEC           | 110                                                            | 22                                                           | 141                                                |  |
| JAN/FEB/MAR   | 1             | 1           | 0             | JAN/FEB/MAR           | 40                                                             | 83                                                           | 42                                                 |  |
| APR/MAY/JUNE  | 1             | 0           | 5             | APR/MAY/JUNE          | 0                                                              | 168                                                          | 355                                                |  |